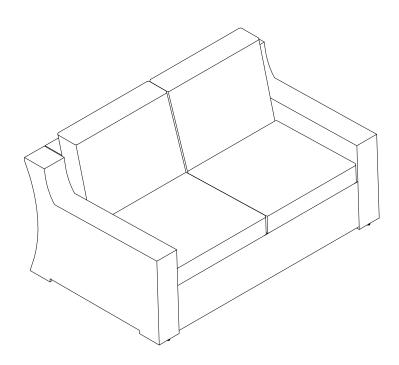

## Outdoor Wicker Loveseat CO7154

Step 4. Carefully turn loveseat upright.Place seat cushions (part E) and back cushions (part F) on the loveseat.