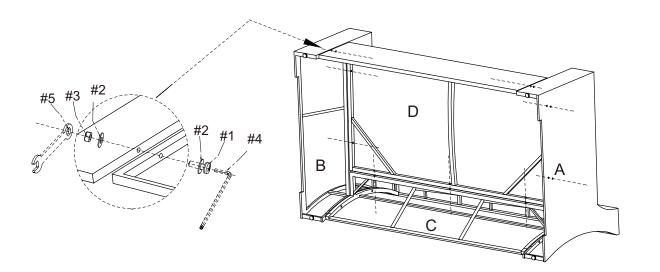

Step 3. Attach seat panel (part D) to assembled unit (parts A,B&C) using bolts(part #1),washers (part #2),nuts(part #3),wrench(part #5) and allen key (part #4).

NOTE:Please fully tighten all bolts at this time.