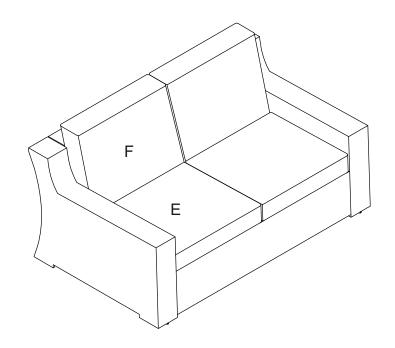

Step 4. Carefully turn loveseat upright.Place seat cushions (part E) and back cushions (part F) on the loveseat.