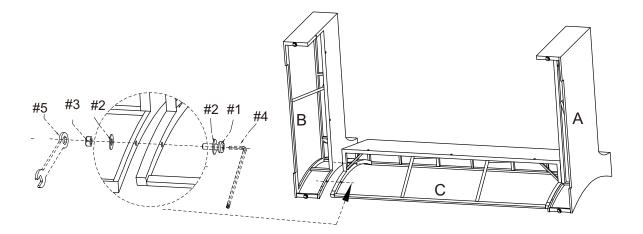

NOTE:Please do not fully tighten bolts until unit is fully assembled.

Step 2. Attach left arm panel (part B) to back panel (part C) using bolts(part #1),washers (part #2) ,nuts (part #3),wrench (part #5) and allen key (part #4).