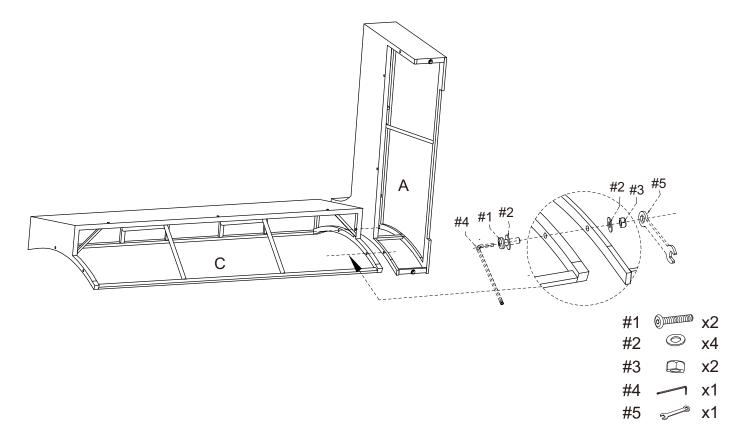

Step 1. Lay back panel (part C) down on a soft flat surface, such as carpet, as shown below. Attach right arm panel (part A) to back panel (part C) using bolts(part #1), washers (part #2), nuts(part #3), wrench(part #5) and allen key (part #4).